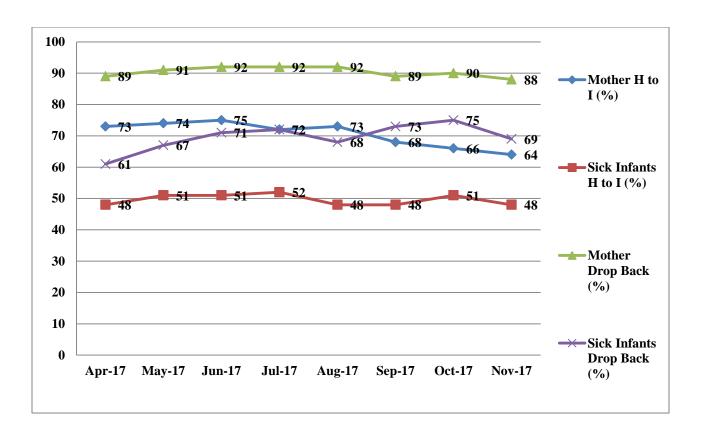

## Referral Transport of Pregnant Women and Sick Infants under JSSK (April 2017 to November 2017)

| Month          | Mother H to I<br>(Pick Up) (%) | Sick Infants<br>(Pick Up)<br>H to I (%) | Mother I to H Drop Back (%) | Sick Infants<br>I to H<br>Drop Back (%) |
|----------------|--------------------------------|-----------------------------------------|-----------------------------|-----------------------------------------|
| April 2017     | 73                             | 48                                      | 89                          | 61                                      |
| May 2017       | 74                             | 51                                      | 91                          | 67                                      |
| June 2017      | 75                             | 51                                      | 92                          | 71                                      |
| July 2017      | 72                             | 52                                      | 92                          | 72                                      |
| August 2017    | 73                             | 48                                      | 92                          | 68                                      |
| September 2017 | 68                             | 48                                      | 89                          | 73                                      |
| October 2017   | 66                             | 51                                      | 90                          | 75                                      |
| November 2017  | 64                             | 48                                      | 88                          | 69                                      |